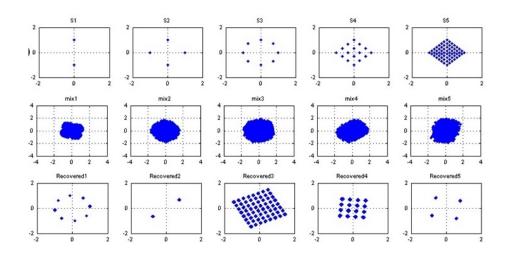

info: armida.sodo@uniroma3.it; antonio.benedetto@uniroma3.it

The presentation concerns Blind Signal Separation methods and their applications in the analysis of vibration signals and the diagnosis of mechanical systems. We present the genesis of the problem of signal separation (BSS), the theoretical basis of BSS, selected well-known BSS algorithms and our contribution to the development of BSS methods. In addition, we will present the applications of BSS methods, in particular in the analysis of vibration signals and the diagnosis of mechanical devices and systems.